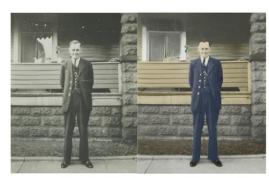

# Panel Prints

Did you know that TPI offers full restoration service. You can send us your customers original or do a High Resolution scan and send it to us. Once received we will send you a quote as to how much the restoration cost will be. Once the work is completed we e-mail you a copy of the work that has been done for approval before we print the copies needed for the job. Another service TPI offers to keep you behind the camera and away from the computer.

Price quotes are based on amount of time estimated based on complexity of restoration. Time is billed by the 15 minute Minimum.

TPI Photo Lab Inc. Page 42 330-793-3456

TPI offers full retouching service. Everything from basic blemishes, glass glare, stray hairs, background changes, background flaws, shine on face, swap heads, open eyes and more.