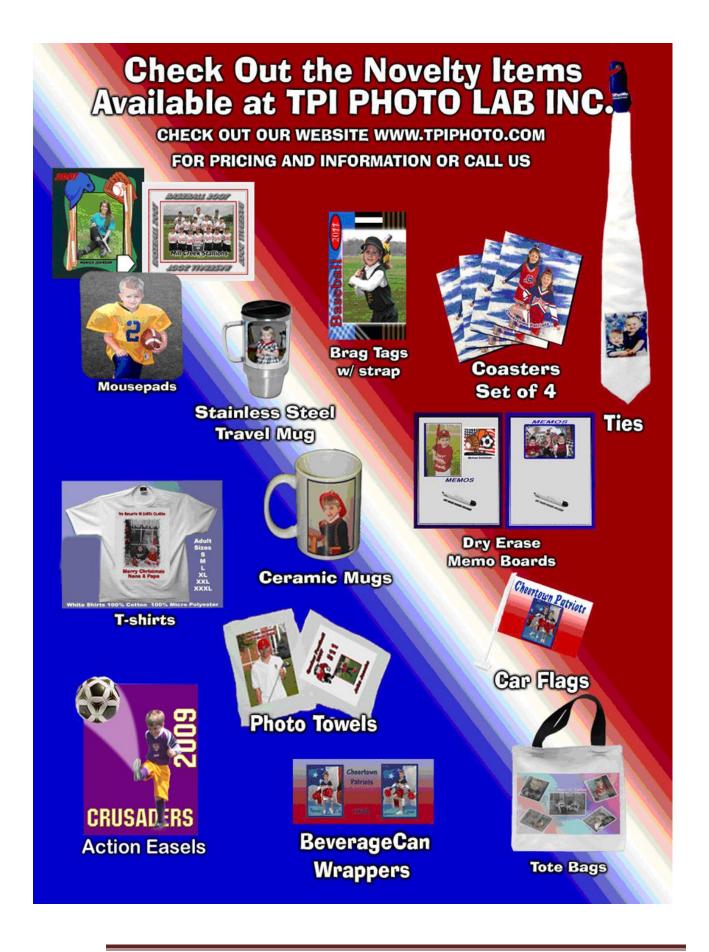

## **SPORTS LINE**

We can provide a great variety of packages and personalized items to increase your sales potential and deliver your items in a timely manner. The lab time varies according to the type of items ordered. This service is available from Digital Files. Most digital items are sport specific

### **MINIMUM ORDER \$10.00**

| ITEM                                 | PRICE | ITEM                             | PRICE       |
|--------------------------------------|-------|----------------------------------|-------------|
| 7x9 Individual Wall Mount Plaque     | 9.95  | 7x5 – 4x5" MM Folders            | Call        |
| 8x10 Wood Plaque MM 7x5-4x5"         | 14.10 | 7x5 – 5x7" MM Folders            | Call        |
| 7x9" Sponsor / Coaches Plaques       | 8.75  | 10x8 – 5x7" MM Folders           | Call        |
| 7x5" Group Picture                   | 1.15  | 7x5 B.S. Easel for Group Picture | .28         |
| 10x8" Group Picture                  | 1.60  | 10x8 B.S Easel for Group Picture | .39         |
| 1 – 4x5" or 2-Wallets                | .79   | Magazine Cover (3 Styles)        | 1.99        |
| 12-Stadium Star Cards                | 4.65  | 8 x 10 Digital MM Folders        | . <u>55</u> |
| (Individual on Front Team on Back    |       | Window Envelopes                 | .22         |
| 1 – 5x7"                             | 1.15  | Photo Key Chain (Rect. or Sq.)   | 2.90        |
| 1 – 8x10"                            | 1.60  | MM Key Chain W/ Team & Ind.      | 2.90        |
| 4 – Wallet                           | 1.15  | Framed Wallet Magnet             | 3.25        |
| 8 – Wallet                           | 1.60  | Cut-Out Magnet                   | 5.10        |
| 12- Trader Cards                     | 4.65  | 8"- Jumbo Statuette              | 18.75       |
| Pix Pens                             | 4.00  | 8x10" Team Statuette             | 29.95       |
| 12 –Sports Wallets                   | 3.99  | 1-3" Sport Ball Button           | 1.55        |
| Dog Tags (Includes Chain & Key Ring) | 3.50  | 1-3" Traditional Photo Button    | 1.55        |
| Ceramic Mugs                         | 10.95 | 1 - 3" Personalized Photo Button | 1.55        |
| 8x10 Digital Memory Mate             | 1.99  | Photo Key Chain Flashlight       | 4.40        |

TPI Photo Lab Inc. Page 25 330-793-3456

# SPORTS LINE

| ITEM                             | PRICE | ITEM PRICE                                                         |
|----------------------------------|-------|--------------------------------------------------------------------|
| 8" x 9" Mouse Pad (Team or Ind.) | 7.75  | Studios not using our Event Software Data Entry Fee Per File \$.25 |
| 8x10 Individual Magnet Calendar  | 3.35  | 2-Wallet Frig. Magnets 2.75                                        |
| 8x10 Team Magnet Calendar        | 3.35  | 8x10 Puzzle (Individual or Team) 7.75                              |
| 12x36 Sport Ticket Poster        | 12.95 | Erasable Locker Board w/Pen 4.35                                   |
| 2– 5x7 Grandparents Special      | 1.99  | Erasable Memo Board w/Pen 5.85                                     |
| 5-BOOK MARKS 2 x 8"              | 1.80  | <b>Sports Photo Water Bottle</b> 6.30                              |
| 4x5 Wheaties or Flex Magnet      | 2.78  | Stainless Steel Travel Mug 11.95                                   |
| Brag Tag                         | 2.65  | Wall Hugger Sport Decal 9.25                                       |
| 10x20 Picture Pennant            | 9.70  | T-Shirt (Adult) S M L XL 16.75                                     |
| 10x16 Personal Poster            | 7.10  | T-Shirt XXL XXXL 20.75                                             |
| Wall Hugger (2-Foot Tall)        | 18.50 | 4 – Drink Coasters 6.75                                            |
| Wall Hugger (3-Foot Tall)        | 39.00 | <b>11 x 18 Sport Towel</b> 8.95                                    |
| Wall Hugger (4-Foot Tall)        | 50.00 | 4x6 Shadow Box (Incl. Print) 6.95                                  |
| Wall Hugger (5-Foot Tall)        | 55.00 | Packaging for photographer .55                                     |
| Wall Hugger (6-Foot Tall)        | 75.00 |                                                                    |
|                                  |       |                                                                    |
|                                  |       |                                                                    |
|                                  |       |                                                                    |

Wall Huggers are repositionable material. Just like the FATHEADS for Pro Players

TPI Photo Lab Inc. Page 26 330-793-3456