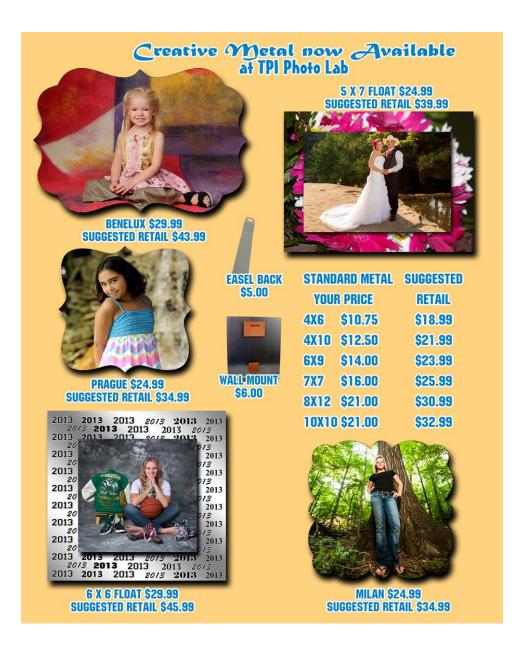

# **METAL PRINTS**

Images are fused to metal using a high heat process for a lasting medium. Available in....

High Gloss - Your image comes alive and really pops with this finish.

Natural - Allows the surface of the metal to show through the image. High key, toned and black & white images look great.

Hanging options are available at an additional charge, Wall Mount, Easel Back, Float Mount.

TPI Photo Lab Inc. Page 32 330-793-3456