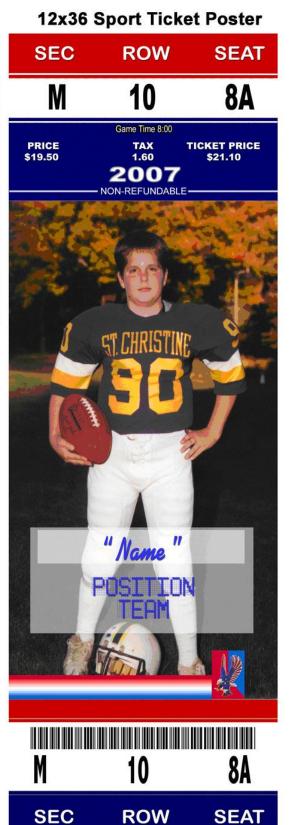

# SPORTS LINE

| ITEM                             | PRICE | ITEM PRICE                                                         |
|----------------------------------|-------|--------------------------------------------------------------------|
| 8" x 9" Mouse Pad (Team or Ind.) | 7.75  | Studios not using our Event Software Data Entry Fee Per File \$.25 |
| 8x10 Individual Magnet Calendar  | 3.35  | 2-Wallet Frig. Magnets 2.75                                        |
| 8x10 Team Magnet Calendar        | 3.35  | 8x10 Puzzle (Individual or Team) 7.75                              |
| 12x36 Sport Ticket Poster        | 12.95 | Erasable Locker Board w/Pen 4.35                                   |
| 2– 5x7 Grandparents Special      | 1.99  | Erasable Memo Board w/Pen 5.85                                     |
| 5-BOOK MARKS 2 x 8"              | 1.80  | <b>Sports Photo Water Bottle</b> 6.30                              |
| 4x5 Wheaties or Flex Magnet      | 2.78  | Stainless Steel Travel Mug 11.95                                   |
| Brag Tag                         | 2.65  | Wall Hugger Sport Decal 9.25                                       |
| 10x20 Picture Pennant            | 9.70  | T-Shirt (Adult) S M L XL 16.75                                     |
| 10x16 Personal Poster            | 7.10  | T-Shirt XXL XXXL 20.75                                             |
| Wall Hugger (2-Foot Tall)        | 18.50 | 4 – Drink Coasters 6.75                                            |
| Wall Hugger (3-Foot Tall)        | 39.00 | <b>11 x 18 Sport Towel</b> 8.95                                    |
| Wall Hugger (4-Foot Tall)        | 50.00 | 4x6 Shadow Box (Incl. Print) 6.95                                  |
| Wall Hugger (5-Foot Tall)        | 55.00 | Packaging for photographer .55                                     |
| Wall Hugger (6-Foot Tall)        | 75.00 |                                                                    |
|                                  |       |                                                                    |
|                                  |       |                                                                    |
|                                  |       |                                                                    |