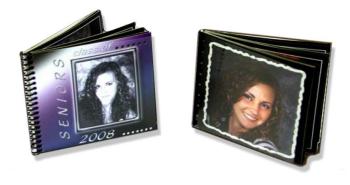

### **5 X 5 SIZE PROOF BOOKS**

Also *Digital Proof Books in a 5 x 5* size and they are bound with a spiral binding. These will work great for senior proofing or family sittings. These books cannot be used for weddings because of the larger amount of proofs...

Cost is \$0.85 a print .... The front & back cover and assembly is included.

TPI Photo Lab Inc. Page 8 330-793-3456

Proof books are 5 x 5" and can be used for seniors, Babys, family groups or where a nicer presentation is needed !!!

TPI Photo Lab Inc. Page 40 330-793-3456