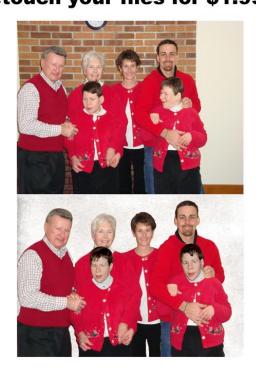

# **DIGITAL IMAGING & ENHANCEMENT**

Basic digital retouching services include: Scan, remove blemishes from face and neck area, soften or remove bags under eyes, soften smile lines, wrinkles, (remove moles and scars only if requested.)

Your files will be on our server for only 30 days, unless you request us to Write to CD \*(additional charge \$5.00 per order)

| DIGITAL RETOUCHING                        | PRICE  | DIGITAL RETOUCHING                       | PRICE      |
|-------------------------------------------|--------|------------------------------------------|------------|
| Basic Facial Retouching (FROM NEG)        | \$5.95 | Save File Write to CD *                  | \$5.00     |
| Basic Facial Retouching (FROM FILE)       | 3.95   | <b>Background Change</b>                 | 25.00      |
| Additional Heads (each)                   | 3.95   | Remove Background Flaws (simple)         | 20.00      |
| Heavy Acne Or Scars                       | 6.00   | Remove Braces or Retainer                | 15.00 & up |
| Stray Hair removal<br>(A few stray Hairs) | 6.00   | Hi Res Scan only                         | 5.00       |
| Remove Glass Glare<br>(per head-simple)   | 6.00   | Remove glass glare<br>(per head complex) | 20.00      |
| Whiten Teeth or Eyes                      | 6.00   | Swap Heads or Open Eyes                  | 35.00      |
| Tone Down Shine On Face                   | 6.00   | Major Work<br>(15 minute minimum)        | 60.00 hr   |
| Pre Touch (All Proof Files)               | 1.99   |                                          |            |