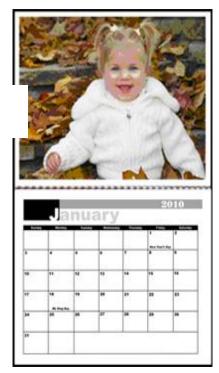

### CALENDARS-MAGAZINE COVER

Calendars and Magazine covers utilize the latest high tech graphics to give you the edge in offering what your customers are asking for. We can also customize selected items that may require Personalization of Names, Team Names or Team and School logos.

### Calendar months start the month the picture was taken.

# **WALL CALENDARS**

Personalized calendars are the perfect way to remember fun-filled moments or promote your business.

8 1/2 x 11

Great gifts for family, friends, clients, customers and employees.

Assorted sizes and styles available, all very affordably priced.

**Please Note**: Prices are from Digital Files. A one time charge of \$12.00 will be added if we have to scan prints Or Negatives. If it is important that special pictures go to special months, Name files accordingly from 001-Jan to 012-Dec) Etc.