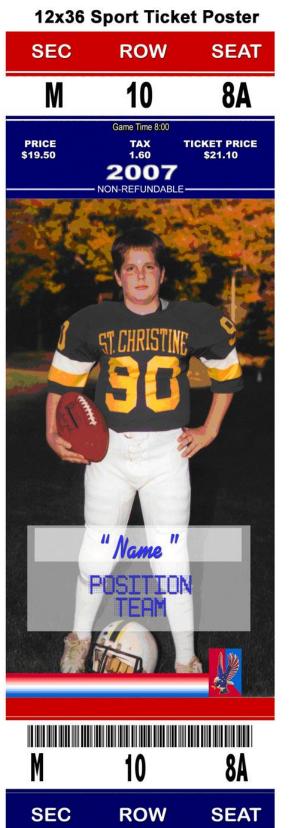

### SPORTS LINE

| ITEM                             | PRICE | ITEM PR                                                         | RICE |
|----------------------------------|-------|-----------------------------------------------------------------|------|
| 8" x 9" Mouse Pad (Team or Ind.) | 7.75  | Studios not using our Event Software Data Entry Fee Per File \$ | 5.25 |
| 8x10 Individual Magnet Calendar  | 3.35  | 2-Wallet Frig. Magnets 2                                        | 2.75 |
| 8x10 Team Magnet Calendar        | 3.35  | 8x10 Puzzle (Individual or Team) 7                              | 7.75 |
| 12x36 Sport Ticket Poster        | 12.95 | Erasable Locker Board w/Pen 4                                   | 1.35 |
| 2– 5x7 Grandparents Special      | 1.99  | Erasable Memo Board w/Pen 5                                     | 5.85 |
| 5-BOOK MARKS 2 x 8"              | 1.80  | Sports Photo Water Bottle 6                                     | 5.30 |
| 4x5 Wheaties or Flex Magnet      | 2.78  | Stainless Steel Travel Mug 11                                   | 1.95 |
| Brag Tag                         | 2.65  | Wall Hugger Sport Decal 9                                       | 0.25 |
| 10x20 Picture Pennant            | 9.70  | T-Shirt (Adult) S M L XL                                        | 6.75 |
| 10x16 Personal Poster            | 7.10  | T-Shirt XXL XXXL 20                                             | 0.75 |
| Wall Hugger (2-Foot Tall)        | 18.50 | 4 – Drink Coasters 6                                            | 5.75 |
| Wall Hugger (3-Foot Tall)        | 39.00 | <b>11 x 18 Sport Towel</b> 8                                    | 3.95 |
| Wall Hugger (4-Foot Tall)        | 50.00 | 4x6 Shadow Box (Incl. Print) 6                                  | 5.95 |
| Wall Hugger (5-Foot Tall)        | 55.00 | Packaging for photographer .                                    | .55  |
| Wall Hugger (6-Foot Tall)        | 75.00 |                                                                 |      |
|                                  |       |                                                                 |      |
|                                  |       |                                                                 |      |
|                                  |       |                                                                 |      |