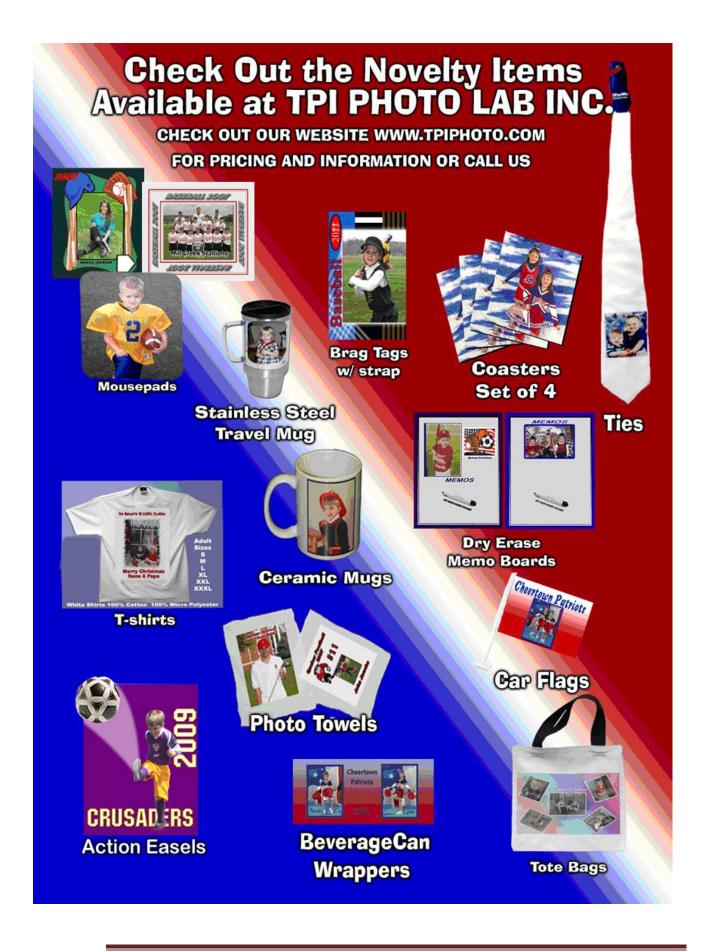

### **BUTTONS-MAGNETS-KEYCHAINS**

Buttons are the ever popular 3"variety **We offer 3 STYLES**. Magnets come in **2 Styles** the **Cut-out** or a **Wallet** with a framed magnet. Key chains are available in Round or Rectangular style. We also offer the **MM Keychain** with the Individual of front and the Team on the back with colored Border.

### CALENDARS-MAGAZINE COVER

Calendars and Magazine covers utilize the latest high tech graphics to give you the edge in offering what your customers are asking for. We can also customize selected items that may require Personalization of Names, Team Names or Team and School logos.

### WALL MOUNT PLAQUE

Plaques are walnut finish are 7x9" in size. A 4x5"Individual print is mounted to the plaque and a gold plaque figure, depending on the sport or activity, is used. An optional engraved Personalized Plate is offered to your customer.

### **WALL HUGGERS**

Hot Shots, is a repositionable wall clinger material. <u>Just like the FATHEADS for Pro Players</u>. They can be life size or smaller, they can be removed and replaced many times and will stick to any clean surface with no damage to the wall when removing.

### **MINIMUM ORDER \$10.00**

| ITEM                                 | PRICE | ITEM                             | PRICE       |
|--------------------------------------|-------|----------------------------------|-------------|
| 7x9 Individual Wall Mount Plaque     | 9.95  | 7x5 – 4x5" MM Folders            | Call        |
| 8x10 Wood Plaque MM 7x5-4x5"         | 14.10 | 7x5 – 5x7" MM Folders            | Call        |
| 7x9" Sponsor / Coaches Plaques       | 8.75  | 10x8 – 5x7" MM Folders           | Call        |
| 7x5" Group Picture                   | 1.15  | 7x5 B.S. Easel for Group Picture | .28         |
| 10x8" Group Picture                  | 1.60  | 10x8 B.S Easel for Group Picture | .39         |
| 1 – 4x5" or 2-Wallets                | .79   | Magazine Cover ( 3 Styles)       | 1.99        |
| 12-Stadium Star Cards                | 4.65  | 8 x 10 Digital MM Folders        | . <u>55</u> |
| (Individual on Front Team on Back    | 1100  | Window Envelopes                 | .22         |
| 1-5x7"                               | 1.15  | Photo Key Chain (Rect. or Sq.)   | 2.90        |
| 1 – 8x10"                            | 1.60  | MM Key Chain W/ Team & Ind.      | 2.90        |
| 4 – Wallet                           | 1.15  | Framed Wallet Magnet             | 3.25        |
| 8 – Wallet                           | 1.60  | Cut-Out Magnet                   | 5.10        |
| 12- Trader Cards                     | 4.65  | 8"- Jumbo Statuette              | 18.75       |
| Pix Pens                             | 4.00  | 8x10" Team Statuette             | 29.95       |
| 12 –Sports Wallets                   | 3.99  | 1–3" Sport Ball Button           | 1.55        |
| Dog Tags (Includes Chain & Key Ring) | 3.50  | 1-3" Traditional Photo Button    | 1.55        |
| Ceramic Mugs                         | 10.95 | 1 - 3" Personalized Photo Button | 1.55        |
| 8x10 Digital Memory Mate             | 1.99  | Photo Key Chain Flashlight       | 4.40        |

### SPORTS LINE

| ITEM                             | PRICE | ITEM PR                                                         | RICE |
|----------------------------------|-------|-----------------------------------------------------------------|------|
| 8" x 9" Mouse Pad (Team or Ind.) | 7.75  | Studios not using our Event Software Data Entry Fee Per File \$ | 5.25 |
| 8x10 Individual Magnet Calendar  | 3.35  | 2-Wallet Frig. Magnets 2                                        | 2.75 |
| 8x10 Team Magnet Calendar        | 3.35  | 8x10 Puzzle (Individual or Team) 7                              | 7.75 |
| 12x36 Sport Ticket Poster        | 12.95 | Erasable Locker Board w/Pen 4                                   | 1.35 |
| 2– 5x7 Grandparents Special      | 1.99  | Erasable Memo Board w/Pen 5                                     | 5.85 |
| 5-BOOK MARKS 2 x 8"              | 1.80  | Sports Photo Water Bottle 6                                     | 5.30 |
| 4x5 Wheaties or Flex Magnet      | 2.78  | Stainless Steel Travel Mug 11                                   | 1.95 |
| Brag Tag                         | 2.65  | Wall Hugger Sport Decal 9                                       | 0.25 |
| 10x20 Picture Pennant            | 9.70  | T-Shirt (Adult) S M L XL                                        | 6.75 |
| 10x16 Personal Poster            | 7.10  | T-Shirt XXL XXXL 20                                             | 0.75 |
| Wall Hugger (2-Foot Tall)        | 18.50 | 4 – Drink Coasters 6                                            | 5.75 |
| Wall Hugger (3-Foot Tall)        | 39.00 | <b>11 x 18 Sport Towel</b> 8                                    | 3.95 |
| Wall Hugger (4-Foot Tall)        | 50.00 | 4x6 Shadow Box (Incl. Print) 6                                  | 5.95 |
| Wall Hugger (5-Foot Tall)        | 55.00 | Packaging for photographer .                                    | .55  |
| Wall Hugger (6-Foot Tall)        | 75.00 |                                                                 |      |
|                                  |       |                                                                 |      |
|                                  |       |                                                                 |      |
|                                  |       |                                                                 |      |